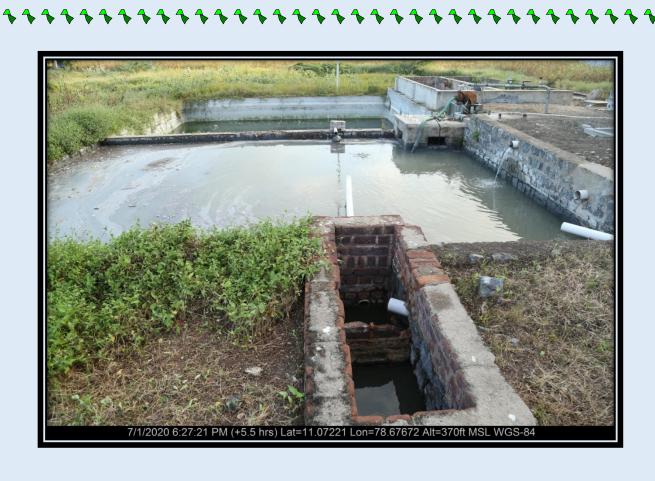

## NEHRU MEMORIAL COLLEGE (AUTONOMOUS)

NATIONALLY ACCREDITED WITH "A" GRADE BY NAAC

## **PUTHANAMPATTI, TRICHY – 621007**

✓

\*\*\*\*\*\*\*\*\*\*\*

✓

✓

\*\*\*\*



3.3.1 Institution has created an eco-system for innovations, creation and transfer of knowledge supported by dedicated centers for research, entrepreneurship, community orientation, Incubation etc.

 $\checkmark \checkmark \checkmark \checkmark \checkmark \checkmark \checkmark$ 

 $\checkmark \checkmark \checkmark \checkmark \checkmark \checkmark \checkmark$ 





**◆** 

€ €



\*\*\*\*\*\*\*\*\*\*\*\*\*\*\*\*\*\*\*\*\*\*\*\*\*\*\*\*\*\*\*\*\*\*\*\*





¢ ¢

\*\*\*\*\*\*\*

\*\*\*\*\*\*\*

✓

\$ \$ \$



Waste Water Management