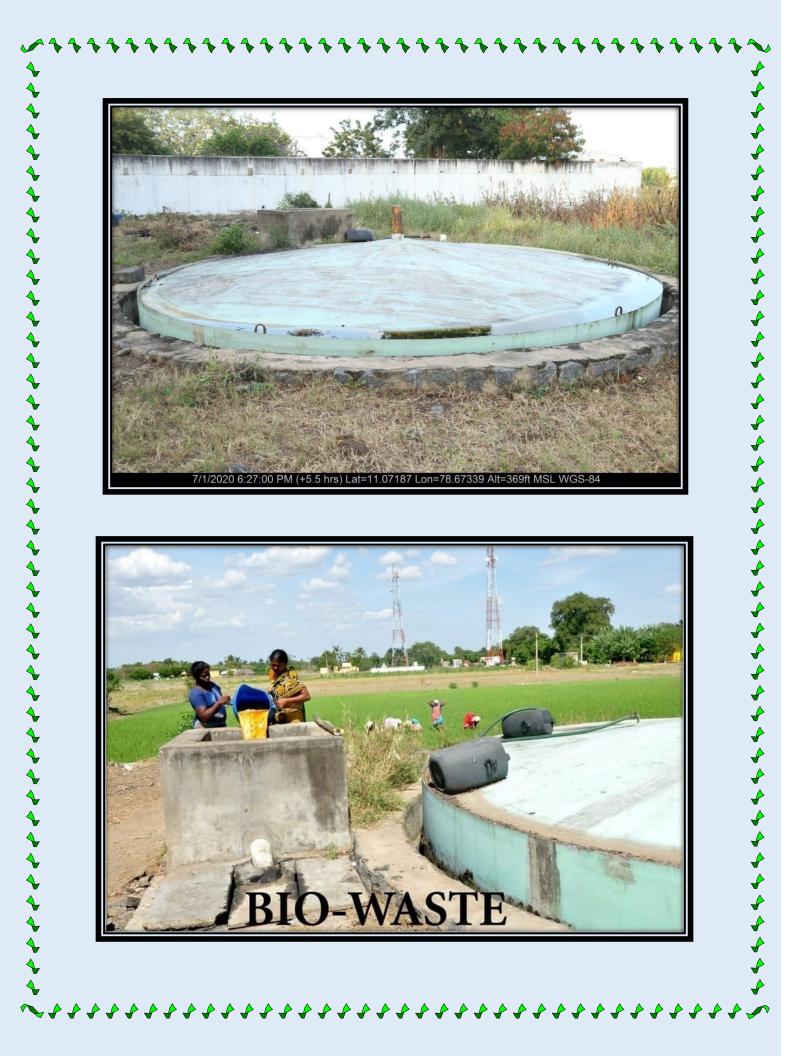

## NEHRU MEMORIAL COLLEGE (AUTONOMOUS)

NATIONALLY ACCREDITED WITH "A" GRADE BY NAAC

## **PUTHANAMPATTI, TRICHY – 621007**

✓

\*\*\*\*\*\*\*\*\*\*\*

✓

✓

\*\*\*\*



3.3.1 Institution has created an eco-system for innovations, creation and transfer of knowledge supported by dedicated centers for research, entrepreneurship, community orientation, Incubation etc.

 $\checkmark \checkmark \checkmark \checkmark \checkmark \checkmark \checkmark$ 

 $\checkmark \checkmark \checkmark \checkmark \checkmark \checkmark \checkmark$ 





**◆** 

€ €



\*\*\*\*\*\*\*\*\*\*\*\*\*\*\*\*\*\*\*\*\*\*\*\*\*\*\*\*\*\*\*\*\*\*\*\*





¢ ¢

\*\*\*\*\*\*\*

\*\*\*\*\*\*\*

✓

\$ \$ \$



Waste Water Management