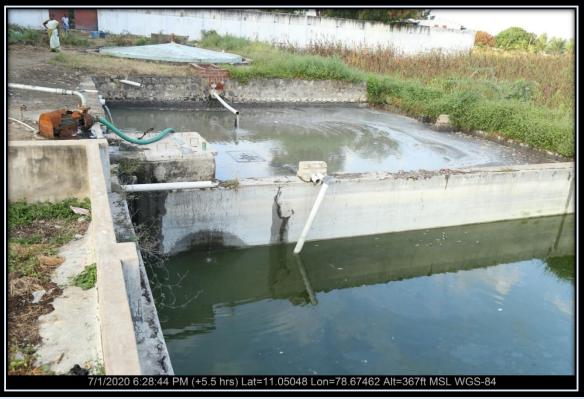

## NEHRU MEMORIAL COLLEGE (AUTONOMOUS)

NATIONALLY ACCREDITED WITH "A" GRADE BY NAAC

## **PUTHANAMPATTI, TRICHY – 621007**

✓

\*\*\*\*\*\*\*\*\*\*\*

✓

✓

\*\*\*\*



3.3.1 Institution has created an eco-system for innovations, creation and transfer of knowledge supported by dedicated centers for research, entrepreneurship, community orientation, Incubation etc.

 $\checkmark \checkmark \checkmark \checkmark \checkmark \checkmark \checkmark$ 

 $\checkmark \checkmark \checkmark \checkmark \checkmark \checkmark \checkmark$ 





**◆** 

€ €



\*\*\*\*\*\*\*\*\*\*\*\*\*\*\*\*\*\*\*\*\*\*\*\*\*\*\*\*\*\*\*\*\*\*\*\*





¢ ¢

\*\*\*\*\*\*\*

\*\*\*\*\*\*\*

✓

\$ \$ \$



Waste Water Management