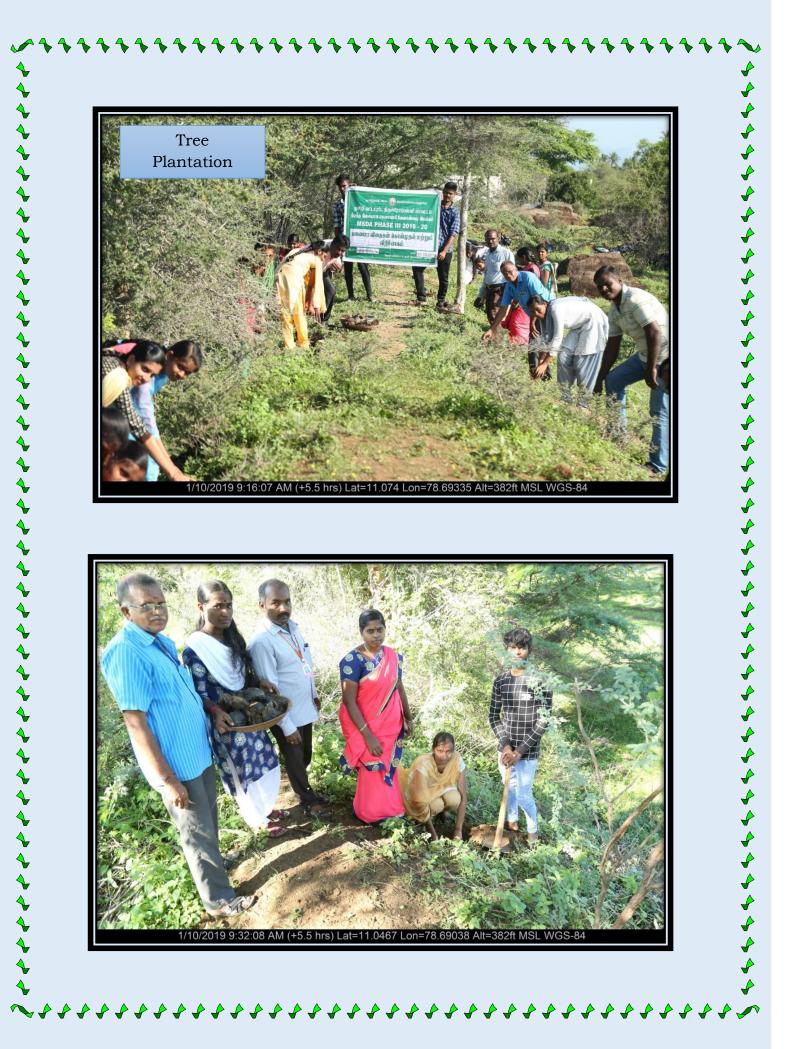

## NEHRU MEMORIAL COLLEGE (AUTONOMOUS)

NATIONALLY ACCREDITED WITH "A" GRADE BY NAAC

## **PUTHANAMPATTI, TRICHY – 621007**

✓

\*\*\*\*\*\*\*\*\*\*\*

✓

✓

\*\*\*\*



3.3.1 Institution has created an eco-system for innovations, creation and transfer of knowledge supported by dedicated centers for research, entrepreneurship, community orientation, Incubation etc.

 $\checkmark \checkmark \checkmark \checkmark \checkmark \checkmark \checkmark$ 

 $\checkmark \checkmark \checkmark \checkmark \checkmark \checkmark \checkmark$ 





**◆** 

€ €



\*\*\*\*\*\*\*\*\*\*\*\*\*\*\*\*\*\*\*\*\*\*\*\*\*\*\*\*\*\*\*\*\*\*\*\*





¢ ¢

\*\*\*\*\*\*\*

\*\*\*\*\*\*\*

✓

\$ \$ \$



Waste Water Management